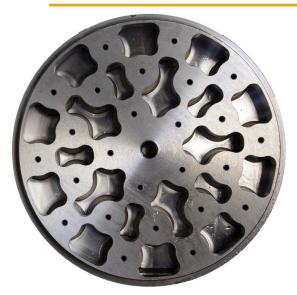

# **MID-SPEED POPPET VALVE** Improve compressor efficiency and reliability

Introducing the all new CECO eMAX2<sup>™</sup> Poppet Valve -- specifically designed to replace plate valves in mid-speed applications. Increase your compressor's efficiency and reliability with CECO's unique poppet valve design. By optimizing our existing eMAX<sup>®</sup> valve design, CECO has designed an incredibly efficient poppet valve for mid-speed applications.

# **INCREASE EFFICIENCY**

The innovative eMAX2<sup>™</sup> valve seat and guard are fully machined, resulting in maximum efficiency and reliability. The new design allows the eMAX<sup>®</sup> valve to run at higher speeds, around 400-1000 rpm. Specially designed to for Ariel's KBB, KBV, and JGV units the eMAX2<sup>™</sup> can work in gas storage, gas transmission and mid-speed applications. eMAX2<sup>™</sup> can also be installed in Enterprise and Ajax units.

## **MAXIMIZE RELIABILITY**

The internal parts of the eMAX2<sup>™</sup> are specially-formulated with CECO's exclusive Resilon-T PC405 material that can withstand temperatures up to 350°F. The eMAX2<sup>™</sup> poppet valves use precisionwound springs from the finest stainless steel available. In addition, all springs are closed, stress-relieved, and ground to exacting tolerances. Designed with only three internal parts, this valve is easily repaired in the field. Helping you eliminate downtime and inventory that plate valves can require.