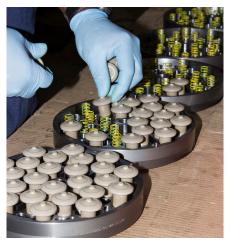

## **MAXIMIZE RELIABILITY**

The internal parts of the eMAX2<sup>™</sup> are specially-formulated with CECO's exclusive Resilon-T PC405 material that can withstand temperatures up to 350°F. The eMAX2<sup>™</sup> poppet valves use precisionwound springs from the finest stainless steel available. In addition, all springs are closed, stress-relieved, and ground to exacting tolerances. Designed with only three internal parts, this valve is easily repaired in the field. Helping you eliminate downtime and inventory that plate valves can require.

### **Field Repairable**

Three internal parts that are easily replaceable in the field